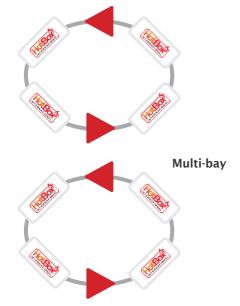

## **Circulation Benefits**

Circulation is the key to good air movement in greenhouses. Hang your Mistraal fans so they complete a path of air circulation. Each fan will naturally create an area of high pressure in front of it, and an area of low pressure behind.

The diagram above shows how this effect can be used to create efficient circulation. The air is passed from fan to fan and so on around the greenhouse. The rate of photosynthesis can be increased by air movement. Plants absorb CO2 through the leaf surface.

Air movement ensures a continuous supply of fresh air to this leaf surface which can increase the photosynthetic rate by up to 23%. Heat distribution will also be improved by good air movement, and fungal diseases such as botrytis can be reduced considerably.