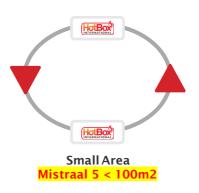

## **Circulation Benefits**

Circulation is the key to good air movement in greenhouses. Hang your Mistraal fans so they complete a path of air circulation. Each fan will naturally create an area of high pressure in front of it, and an area of low pressure behind.

The diagram above shows how this effect can be used to create efficient circulation. The air is passed from fan to fan and so on around the greenhouse. The rate of photosynthesis can be increased by air movement. Plants absorb CO2 through the leaf surface.

Air movement ensures a continuous supply of fresh air to this leaf surface which can increase the photosynthetic rate by up to 23%. Heat distribution will also be improved by good air movement, and fungal diseases such as botrytis can be reduced considerably.