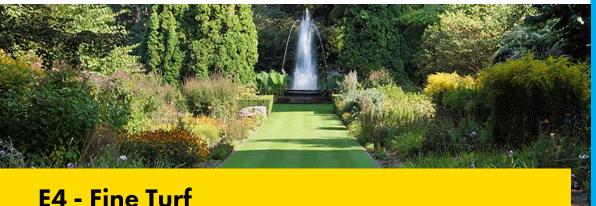

## Classic 100% fescue mix

- A 100% red fescue mix for high quality formal lawns and low-maintenance landscapes
- Suitable for golf course tees and fairways where perennial ryegrass is not required

**Discover essential** 

Traditionally fescue grasses are the species of choice for high quality links and heathland golf fairways. However, they are often the choice when creating a high-quality lawn, due to their ability to create an exceptionally dense turf. Fescue species are renowned for their ability to tolerate dry conditions.

- Ryegrass-free mixture
- Low maintenance lawns, landscapes, golf course tees and fairways
- 100% fescue blend for a traditional fine turf
- Excellent appearance
- Very tolerant of drought conditions

### AREAS OF USE

- Golf course fairways and tees
- High quality lawns
- Low maintenance landscaping

SPECIES FORMULATION 100% Fescue

**■BARENBRUG** 