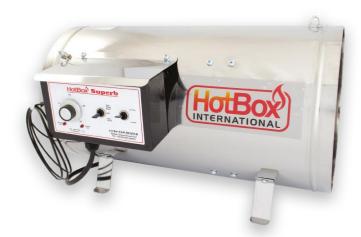

# The Hotbox Superb is a 2.8kW electronically controlled fan heater.Withvariable settings, it can warm glasshouses in winter or provide non-heated air circulation in summer.

### Half and full heat settings

Ensures optimal climate and reduced energy usage.

### Fan only setting

Use purely for air circulation in the summer.

### Fitted with feet and hanging loops

Easy to install in the optimum position as free standing or suspended from chains.

**High output fan (250cfm, 450m<sup>3</sup>/hr)** Moves air quickly and efficiently.

### Remote temperature sensor

Ensures accurate control of your glasshouse temperature with overload cut-out on elements.

### **Stainless steel construction**

With sealed elements - built to withstand challenging, humid conditions.