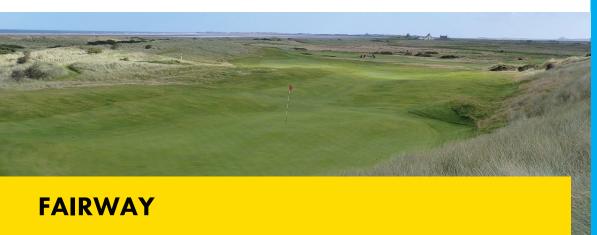

# Fairways, tees, coastal, roughs

- 100% fescue mix shines on heaths and links courses, resisting drought conditions
- Also recommended for inland sites looking to reduce worm casting on fairways
- High quality cultivars with excellent disease resistance

#### USAGE:

Overseeding, divoting and construction of free-draining turf areas.

#### FEATURES & BENEFITS:

FAIRWAY is an traditional blend of the red fescue sub-species; slender creeping, strong creeping and Chewings.

The red fescue cultivars in the mix are all excellent performers and are all top-15 ranked in the BSPB Turfgrass Seed 2024 booklet.