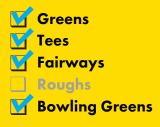

# Golf greens, tees, fairways, bowling greens

- Contains 30% Barolympic which has an outstanding mean score of 8.6 for close-mown turf
- Excellent combination of three red fescue varieties.

### MIXTURE:

30% Perennial ryegrass 20% Chewings red fescue 50% Slender creeping red fescue

Overseeding and construction of fine turf with moderate wear; golf and bowling greens; tees and fairways