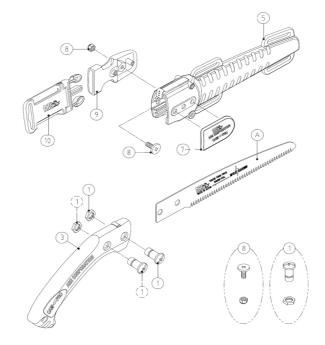

## **Associated products**

A 24PRO-1 | Saw blade for CAM-24PRO
1 SP-359 | Bolt & nut for CAM-18/24PRO/UV-32PRO
3 SP-361 | Grip for CAM-24PRO
5 SP-363 | Cover for CAM-24PRO
7 SP-365 | Name plate for CAM-24PRO
8 SP-366 | Bolt & Nut for belt clip for 18/24PRO/CT/UV-32
9 SP-367 | Belt clip for PRO serie
10 SP-429 | Belt for CAM/CT/UV-PRO series