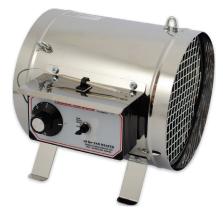

## Hotbox Sirocco Compact Heater

## Compact design

Rolled into a smaller package than the Superb that will suit all gardeners from hobby to professional applications. Fitted with feet and hanging loops for installation in the optimum position

## Powerful

1.8kw motor is more than capable of providing heat to small/medium spaces.

Heats up to 8m2 Frost protects up to 12m2

## **Packed with features**

Fan only setting for use in the Summer and sensitive thermostat for all growing conditions

T: +44 (0) 1430 444 040 E: sales@hotboxworld.com www.hotboxworld.com

Wallingfen Park, 236 Main Road, Newport Brough, East Yorkshire, HU15 2RH